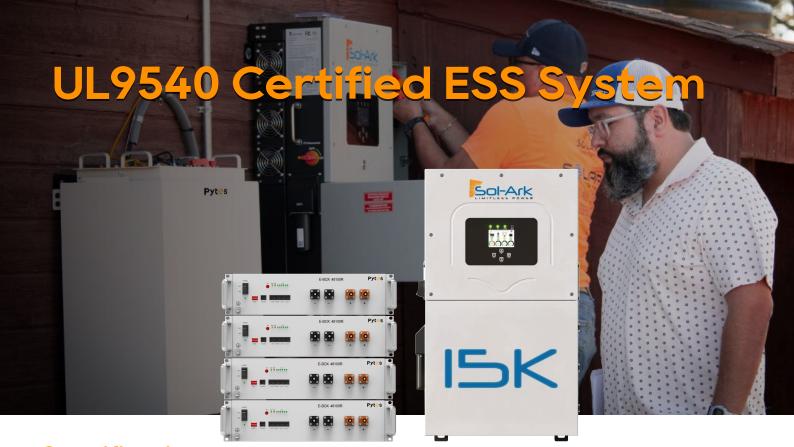

# Sol-Ark & Pytes ESS Package

Grid-tie, Off-grid, DC and AC Coupled Applications

\*Typical packages are listed above.

<sup>\*</sup>Sol-Ark 12k/15k inverters + Pytes batteries are UL9540 certified and eligible for SGIP. Contact Pytes for more related info.