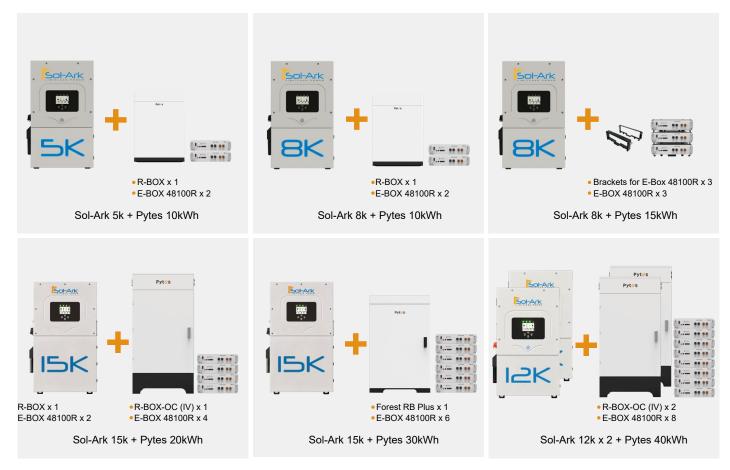

# Sol-Ark & Pytes ESS Package

Grid-tie, Off-grid, DC and AC Coupled Applications

\*Typical packages are listed above.

<sup>\*</sup>Sol-Ark 12k/15k inverters + Pytes batteries are UL9540 certified and eligible for SGIP. Contact Pytes for more related info.