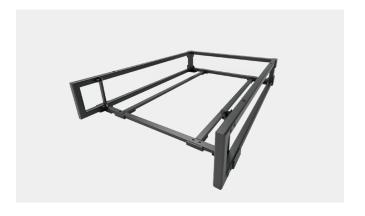

R Bracket is an installation friendly solution with E-BOX 48100R LFP battery. Less foot print, flexible for individual and multi pieces stackable floor mounting, R Bracket is a wise choice for not only residential but light C&I application as well.

## **Parameters**

| Dimensions (W*D*H) | 530*720*135mm / 20.9*28.4*5.3inch                                                                                                                                                                                                                                                         |
|--------------------|-------------------------------------------------------------------------------------------------------------------------------------------------------------------------------------------------------------------------------------------------------------------------------------------|
| Weight             | 8kg / 17.64lbs                                                                                                                                                                                                                                                                            |
| Capacity           | Stackable Up to 8pcs                                                                                                                                                                                                                                                                      |
| Quick Guide        | 1. Follow the installation manual to assemble the individual bracket with screws provided in package.  2. Multi-layer bracket (max. 8): Stack the individual brackets vertically, and fix one to the other together with locking pieces provided.  3. Secure multi-layer bracket to wall. |