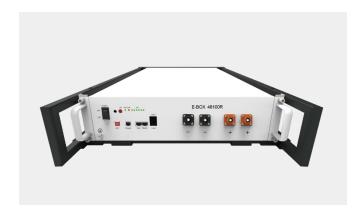

R Bracket is an installation friendly solution with E-BOX 48100R LFP battery. Less foot print, flexible for individual and multi pieces stackable floor mounting, R Bracket is a wise choice for not only residential but light C&I application as well.