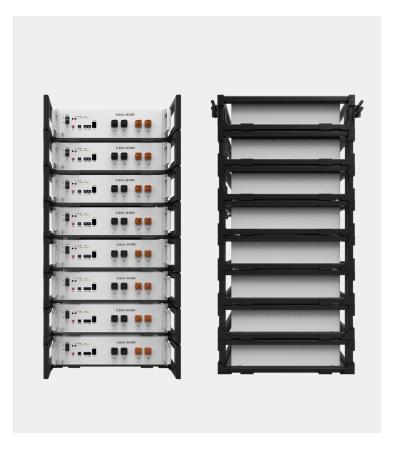

R Bracket is an installation friendly solution with E-BOX 48100R LFP battery. Less foot print, flexible for individual and multi pieces stackable floor mounting, R Bracket is a wise choice for not only residential but light C&I application as well.

## **Parameters**

| Dimensions (W*D*H) | 530*720*135mm / 20.9*28.4*5.3inch                                                                                                                                                                                                                                                         |
|--------------------|-------------------------------------------------------------------------------------------------------------------------------------------------------------------------------------------------------------------------------------------------------------------------------------------|
| Weight             | 8kg / 17.64lbs                                                                                                                                                                                                                                                                            |
| Capacity           | Stackable Up to 8pcs                                                                                                                                                                                                                                                                      |
| Quick Guide        | 1. Follow the installation manual to assemble the individual bracket with screws provided in package.  2. Multi-layer bracket (max. 8): Stack the individual brackets vertically, and fix one to the other together with locking pieces provided.  3. Secure multi-layer bracket to wall. |