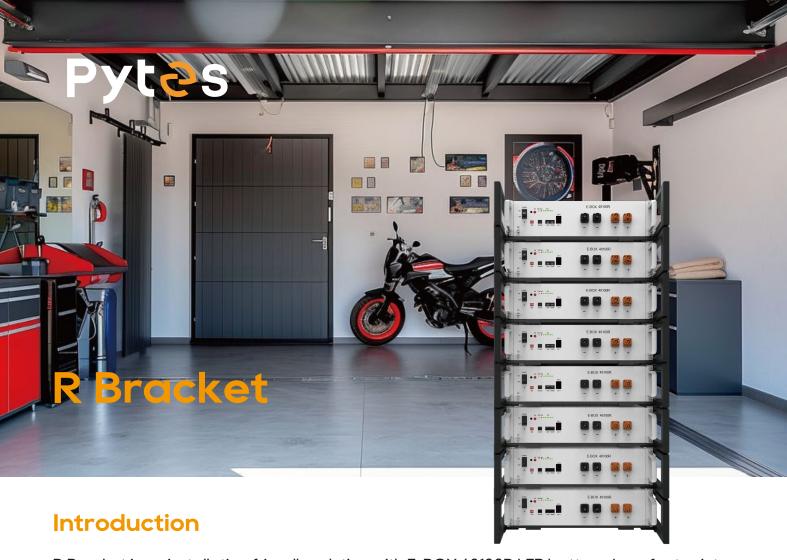

R Bracket is an installation friendly solution with E-BOX 48100R LFP battery. Less foot print, flexible for individual and multi pieces stackable floor mounting, R Bracket is a wise choice for not only residential but light C&I application as well.