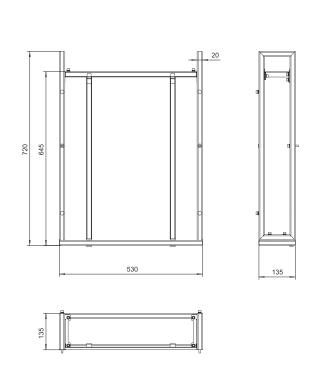

## **Parameters**

| Dimensions (W*D*H) | 530*720*135mm / 20.9*28.4*5.3inch                                                                                                                                                                                                                                                         |
|--------------------|-------------------------------------------------------------------------------------------------------------------------------------------------------------------------------------------------------------------------------------------------------------------------------------------|
| Weight             | 8kg / 17.64lbs                                                                                                                                                                                                                                                                            |
| Capacity           | Stackable Up to 8pcs                                                                                                                                                                                                                                                                      |
| Quick Guide        | 1. Follow the installation manual to assemble the individual bracket with screws provided in package.  2. Multi-layer bracket (max. 8): Stack the individual brackets vertically, and fix one to the other together with locking pieces provided.  3. Secure multi-layer bracket to wall. |

## **Mechanical drawing**