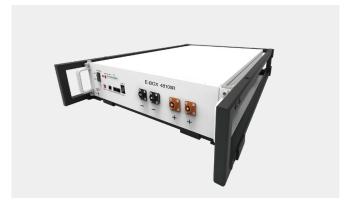

R Bracket is an installation friendly solution with E-BOX 48100R LFP battery. Less foot print, flexible for individual and multi pieces stackable floor mounting, R Bracket is a wise choice for not only residential but light C&I application as well.

## **Parameters**

| Dimensions (W*D*H) | 530*720*135mm / 20.9*28.4*5.3inch                                                                                                                                                                                                                                                         |
|--------------------|-------------------------------------------------------------------------------------------------------------------------------------------------------------------------------------------------------------------------------------------------------------------------------------------|
| Weight             | 8kg / 17.64lbs                                                                                                                                                                                                                                                                            |
| Capacity           | Stackable Up to 8pcs                                                                                                                                                                                                                                                                      |
| Quick Guide        | 1. Follow the installation manual to assemble the individual bracket with screws provided in package.  2. Multi-layer bracket (max. 8): Stack the individual brackets vertically, and fix one to the other together with locking pieces provided.  3. Secure multi-layer bracket to wall. |

## **Mechanical drawing**