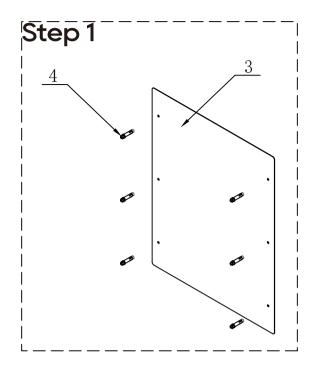

## **VR-BOX-IC Installation Instructions**

Use positioning board to determine installation position of the cabinet. Drill and install the expansion screws.

Lift upwards and pull it to remove the magnetic cover from main cabinet.

## **Packing List**

| NO.              | Items             | Quantity | Specifications                       | Pictures                                                        |  |
|------------------|-------------------|----------|--------------------------------------|-----------------------------------------------------------------|--|
| 1                | Main Cabinet      | 1 pcs    | 26.8"x12.8"x33.5"<br>681x325x851mm   |                                                                 |  |
| 2                | Magnetic Cover    | 1 pcs    | 26.8"x2.3"x33.5"<br>681x60x851mm     |                                                                 |  |
| 3                | Positioning Board | 1 pcs    | 26.3"x33.1"x0.06"<br>670x840x1.5mm   |                                                                 |  |
| 4                | Expansion Screw   | 6 pcs    | GB/T 22795(TCQ)-200<br>M8x2.0"(50mm) | 8                                                               |  |
| 5                | M6 Screw          | 8 pcs    | ISO 10644G-2014<br>M6×0.5"(12mm)     |                                                                 |  |
| 6                | Warning label     | 1 pcs    | 2.0"x3.9"<br>50mmx100mm              | ELECTRIC SHOCK Only allows professional operation and servicing |  |
| Tools to Prepare |                   |          |                                      |                                                                 |  |
|                  |                   |          |                                      |                                                                 |  |
| Drive Socket     |                   |          | Pen                                  | Drill                                                           |  |