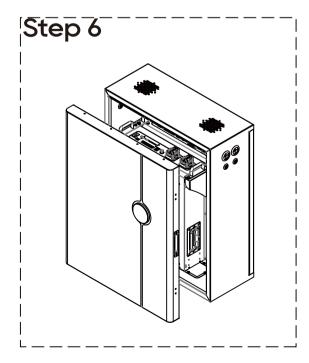

## **VR-BOX-IC Installation Instructions**

Use positioning board to determine installation position of the cabinet. Drill and install the expansion screws.

Lift upwards and pull it to remove the magnetic cover from main cabinet.

Install the main cabinet to wall by securing to the expansion screws.

Place and fix the batteries in cabinet with screws.

Cabling.

Align the sides of magnetic cover to main cabinet then place downwards.

Installation complete.