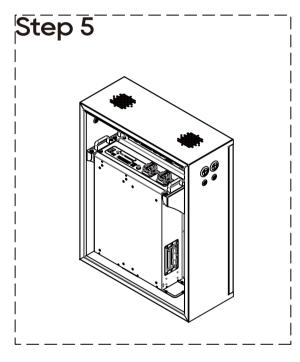

## **VR-BOX-IC Installation Instructions**

Use positioning board to determine installation position of the cabinet. Drill and install the expansion screws.

Lift upwards and pull it to remove the magnetic cover from main cabinet.

Install the main cabinet to wall by securing to the expansion screws.

Place and fix the batteries in cabinet with screws.

Cabling.

Align the sides of magnetic cover to main cabinet then place downwards.

Installation complete.