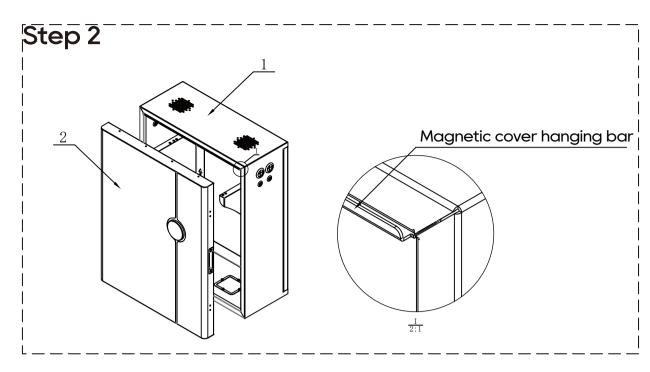

## **VR-BOX-IC Installation Instructions**

Use positioning board to determine installation position of the cabinet. Drill and install the expansion screws.

Lift upwards and pull it to remove the magnetic cover from main cabinet.

Install the main cabinet to wall by securing to the expansion screws.

Place and fix the batteries in cabinet with screws.

Cabling.

Align the sides of magnetic cover to main cabinet then place downwards.

Installation complete.

## **Packing List**

| NO.              | Items             | Quantity | Specifications                       | Pictures                                                        |  |
|------------------|-------------------|----------|--------------------------------------|-----------------------------------------------------------------|--|
| 1                | Main Cabinet      | 1 pcs    | 26.8"x12.8"x33.5"<br>681x325x851mm   |                                                                 |  |
| 2                | Magnetic Cover    | 1 pcs    | 26.8"x2.3"x33.5"<br>681x60x851mm     |                                                                 |  |
| 3                | Positioning Board | 1 pcs    | 26.3"x33.1"x0.06"<br>670x840x1.5mm   |                                                                 |  |
| 4                | Expansion Screw   | 6 pcs    | GB/T 22795(TCQ)-200<br>M8x2.0"(50mm) | 8                                                               |  |
| 5                | M6 Screw          | 8 pcs    | ISO 10644G-2014<br>M6×0.5"(12mm)     |                                                                 |  |
| 6                | Warning label     | 1 pcs    | 2.0"x3.9"<br>50mmx100mm              | ELECTRIC SHOCK Only allows professional operation and servicing |  |
| Tools to Prepare |                   |          |                                      |                                                                 |  |
|                  |                   |          |                                      |                                                                 |  |
| Drive Socket     |                   |          | Pen                                  | Drill                                                           |  |