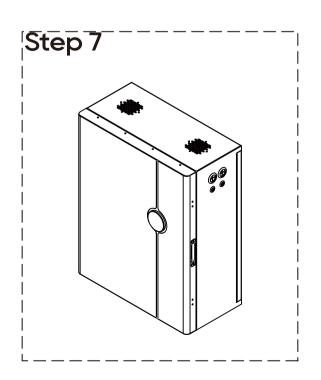

Install the main cabinet to wall by securing to the expansion screws.

Place and fix the batteries in cabinet with screws.

Cabling.

Align the sides of magnetic cover to main cabinet then place downwards.

Installation complete.