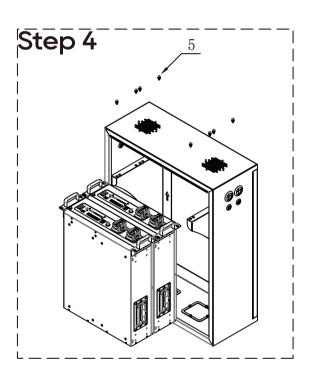

Install the main cabinet to wall by securing to the expansion screws.

Place and fix the batteries in cabinet with screws.

Cabling.

Align the sides of magnetic cover to main cabinet then place downwards.

Installation complete.

## **Packing List**

| NO.              | Items             | Quantity | Specifications                       | Pictures                                                        |  |
|------------------|-------------------|----------|--------------------------------------|-----------------------------------------------------------------|--|
| 1                | Main Cabinet      | 1 pcs    | 26.8"x12.8"x33.5"<br>681x325x851mm   |                                                                 |  |
| 2                | Magnetic Cover    | 1 pcs    | 26.8"x2.3"x33.5"<br>681x60x851mm     |                                                                 |  |
| 3                | Positioning Board | 1 pcs    | 26.3"x33.1"x0.06"<br>670x840x1.5mm   |                                                                 |  |
| 4                | Expansion Screw   | 6 pcs    | GB/T 22795(TCQ)-200<br>M8x2.0"(50mm) | 8                                                               |  |
| 5                | M6 Screw          | 8 pcs    | ISO 10644G-2014<br>M6×0.5"(12mm)     |                                                                 |  |
| 6                | Warning label     | 1 pcs    | 2.0"x3.9"<br>50mmx100mm              | ELECTRIC SHOCK Only allows professional operation and servicing |  |
| Tools to Prepare |                   |          |                                      |                                                                 |  |
|                  |                   |          |                                      |                                                                 |  |
| Drive Socket     |                   |          | Pen                                  | Drill                                                           |  |