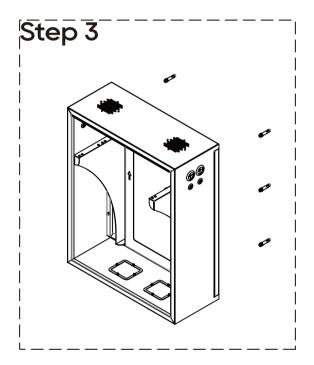

Install the main cabinet to wall by securing to the expansion screws.

Place and fix the batteries in cabinet with screws.

Cabling.

Align the sides of magnetic cover to main cabinet then place downwards.

Installation complete.