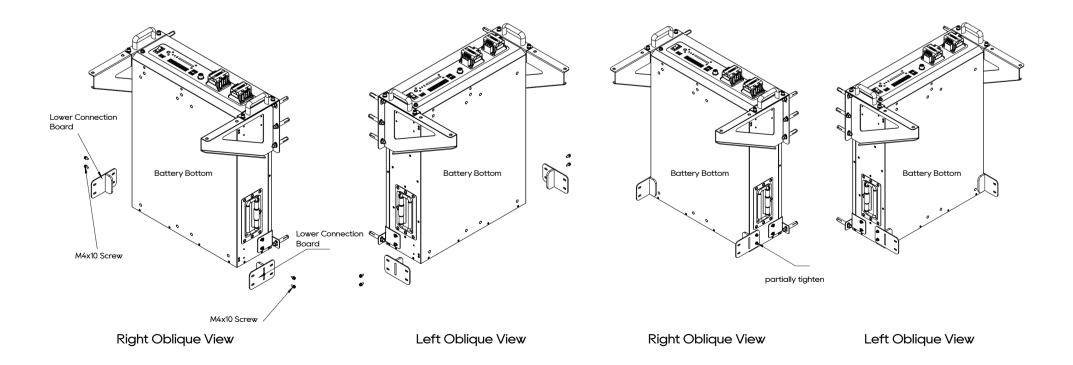

# **V5 BK2 Installation instructions**

1. Install the brackets to first Battery. Battery top cover where the lables are pasted should go to wall, and battery bottom faces outside. Refer to the multi-angled pictures to determine and align the 4 brackets to their right positions.



### 2. Install the first battery to wall



#### 3. Install connection boards to first battery



## 4. Install the 2nd battery



# **Packing List**

| No. | Code         | ltem                                               | QTY | Specification                                  | Picture | Remarks                                                                                                                                        |
|-----|--------------|----------------------------------------------------|-----|------------------------------------------------|---------|------------------------------------------------------------------------------------------------------------------------------------------------|
| 1   | 150215100215 | Upper Right<br>Bracket                             | 1   | 27x187x291mm<br>1.06x7.36x11.46inch<br>(WxHxD) |         | Connect two batteries at<br>Uppe