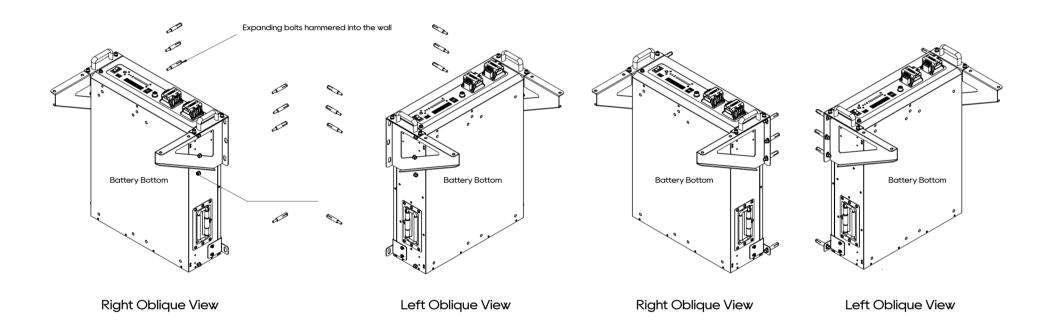

# **V5 BK2 Installation instructions**

1. Install the brackets to first Battery. Battery top cover where the lables are pasted should go to wall, and battery bottom faces outside. Refer to the multi-angled pictures to determine and align the 4 brackets to their right positions.



### 2. Install the first battery to wall



#### 3. Install connection boards to first battery



## 4. Install the 2nd battery



# **Packing List**

| No. | Code         | ltem                                               | QTY | Specification                                  | Picture | Remarks                                                                                                                                        |
|-----|--------------|----------------------------------------------------|-----|------------------------------------------------|---------|------------------------------------------------------------------------------------------------------------------------------------------------|
| 1   | 150215100215 | Upper Right<br>Bracket                             | 1   | 27x187x291mm<br>1.06x7.36x11.46inch<b