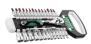

| ISO 10644G-2014                                |         | Upper Right & Left Brackets to 2 batteries                                                                                                     |
| 7   |              | M4x0.4"(10mm)<br>External hexagonal<br>cross screw | 12  | GB/T 70.3-2000                                 |         | 4pcs - Lower Left & Right<br>Brackets to 1st battery<br>4pcs - Connection Board<br>to 1st battery<br>4pcs - Connection Board<br>to 2nd battery |
| 8   |              | M8x2.0""(50mm)<br>Expansion Screw                  | 8   | GB/T 22795(TCQ)-2008                           |         | 6pcs - Upper Right & Left<br>Bracket to wall<br>2pcs - Lower Right & Left<br>Brackets to wall                                                  |

Tools to Prepare