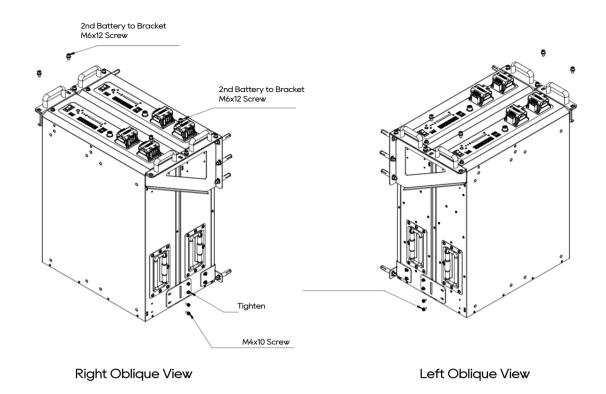

# **V5 BK2 Installation instructions**

1. Install the brackets to first Battery. Battery top cover where the lables are pasted should go to wall, and battery bottom faces outside. Refer to the multi-angled pictures to determine and align the 4 brackets to their right positions.



### 2. Install the first battery to wall



#### 3. Install connection boards to first battery



## 4. Install the 2nd battery



# **Packing List**

| No. | Code         | ltem                                               | QTY | Specification                                  | Picture | Remarks                                                                                                                                        |
|-----|--------------|----------------------------------------------------|-----|------------------------------------------------|---------|------------------------------------------------------------------------------------------------------------------------------------------------|
| 1   | 150215100215 | Upper Right<br>Bracket                             | 1   | 27x187x291mm<br>1.06x7.36x11.46inch<br>(WxHxD) |         | Connect two batteries at<br>Upper position,then to wall