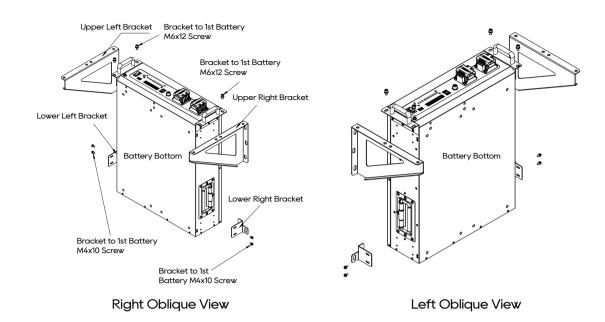

# **V5 BK2 Installation instructions**

1. Install the brackets to first Battery. Battery top cover where the lables are pasted should go to wall, and battery bottom faces outside. Refer to the multi-angled pictures to determine and align the 4 brackets to their right positions.